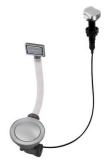

### **OPTIONAL AUTOMATIC WASTE FITTINGS**

Automatic waste fitting - PM 8407 113

Space automatic waste fitting - PA 8407 108

Space automatic waste fitting - PE 8407 109

Space Light automatic waste fitting
- PL
8407 117