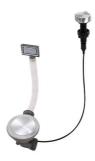

### **OPTIONAL AUTOMATIC WASTE FITTINGS**

Automatic waste fitting - PM 8407 113

Space automatic waste fitting - PA 8407 108

Space automatic waste fitting - PE 8407 109

Space Light automatic waste fitting
- PL
8407 117