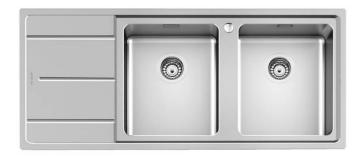

# **Sink Evo**

Bowl on the right Kitchen Sinks Code: 3212 051

#### **DETAILS**

| Edge/Installation Type | Standard (8 mm Edge)                                            |
|------------------------|-----------------------------------------------------------------|
| Finish                 | Foster brushed                                                  |
| Material               | AISI 304 stainless steel                                        |
| Texture                | Foster brushed                                                  |
| Base                   | 80-90 cm                                                        |
| Dimensions             | 1160 x 500 mm                                                   |
| Standard fittings      | Fixing hooks, gasket, drain, overflow and siphon, boxed packing |
| Mixer holes            | 1 standard hole - 2nd hole on request                           |
| Built-in hole          | 1140 x 480 mm                                                   |
|                        |                                                                 |

| Drainer                   | Yes                                                                                                                                                                                                                                                    |
|---------------------------|--------------------------------------------------------------------------------------------------------------------------------------------------------------------------------------------------------------------------------------------------------|
| Width                     | 116 cm                                                                                                                                                                                                                                                 |
| Bowl dimension            | 340x400 mm - Thickness: 1 mm                                                                                                                                                                                                                           |
| Number of bowls           | 2 bowls                                                                                                                                                                                                                                                |
| Waste fitting             | 3,5" drain                                                                                                                                                                                                                                             |
| FEATURES                  |                                                                                                                                                                                                                                                        |
| 2nd / 3rd hole availaible | The sink can be customized with the execution on request of additional holes, usable for double-hole mixers, for remote controlled drains or for the installation of soap dispensers. The positions are marked on the drawings with dotted line holes. |
| Basket 3,5" waste fitting | The drain is equipped with a large 3.5" drain, with the practical basket cap that prevents the discharge of solid parts.                                                                                                                               |
| Deep bowls                | This bowls reach an important depth, over 20 cm, thanks to the advanced production technology, that can be offer great capiency and practicity in all the washing operations.                                                                          |
| Perimetral overflow       | The overflow is always a security on the Foster sinks that prevents the overflow of water in case of oversights. The perimeter drain solution improves aesthetics thanks to its square and essential shape.                                            |
| Small radius              | Bowls with squared shapes with a modern design and an increased capacity, for a minimal aesthetics connected with an extreme practicity.                                                                                                               |