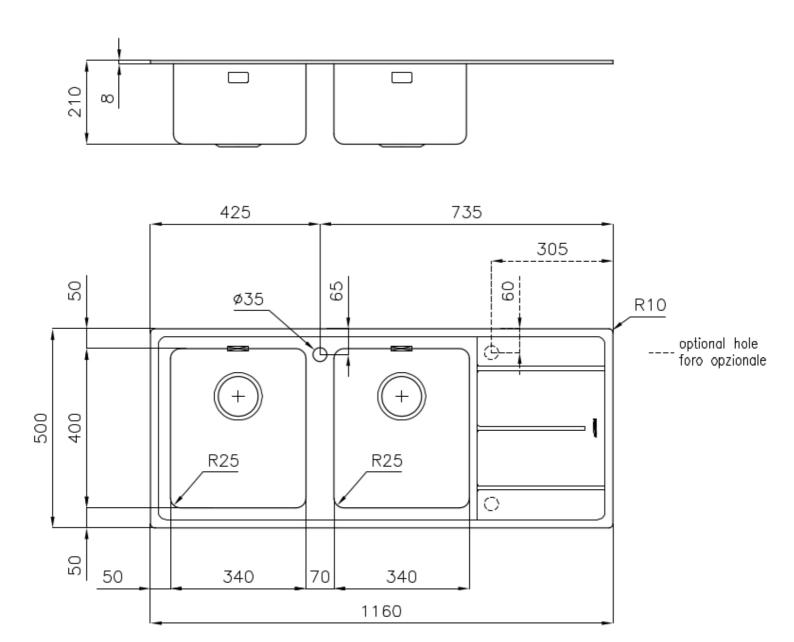

#### **DETAILS**

| Edge/Installation Type | Standard (8 mm Edge)                                            |
|------------------------|-----------------------------------------------------------------|
| Finish                 | Foster brushed                                                  |
| Material               | AISI 304 stainless steel                                        |
| Texture                | Foster brushed                                                  |
| Base                   | 80-90 cm                                                        |
| Dimensions             | 1160 x 500 mm                                                   |
| Standard fittings      | Fixing hooks, gasket, drain, overflow and siphon, boxed packing |
| Mixer holes            | 1 standard hole - 2nd hole on request                           |
| Built-in hole          | 1140 x 480 mm                                                   |
|                        |                                                                 |

| Drainer                   | Yes                                                                                                                                                                                                                                                    |
|---------------------------|--------------------------------------------------------------------------------------------------------------------------------------------------------------------------------------------------------------------------------------------------------|
| Width                     | 116 cm                                                                                                                                                                                                                                                 |
| Bowl dimension            | 340x400 mm - Thickness: 1 mm                                                                                                                                                                                                                           |
| Number of bowls           | 2 bowls                                                                                                                                                                                                                                                |
| Waste fitting             | 3,5" drain                                                                                                                                                                                                                                             |
| FEATURES                  |                                                                                                                                                                                                                                                        |
| 2nd / 3rd hole availaible | The sink can be customized with the execution on request of additional holes, usable for double-hole mixers, for remote controlled drains or for the installation of soap dispensers. The positions are marked on the drawings with dotted line holes. |
| Basket 3,5" waste fitting | The drain is equipped with a large 3.5" drain, with the practical basket cap that prevents the discharge of solid parts.                                                                                                                               |
| Deep bowls                | This bowls reach an important depth, over 20 cm, thanks to the advanced production technology, that can be offer great capiency and practicity in all the washing operations.                                                                          |
| Perimetral overflow       | The overflow is always a security on the Foster sinks that prevents the overflow of water in case of oversights. The perimeter drain solution improves aesthetics thanks to its square and essential shape.                                            |
| Small radius              | Bowls with squared shapes with a modern design and an increased capacity, for a minimal aesthetics connected with an extreme practicity.                                                                                                               |

## **TECHNICAL DATA**