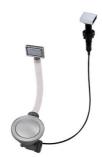

### **OPTIONAL AUTOMATIC WASTE FITTINGS**

Automatic waste fitting - PM 8407 113

Space automatic waste fitting - PA 8407 108

Space automatic waste fitting - PE 8407 109

Space Light automatic waste fitting
- PL
8407 117